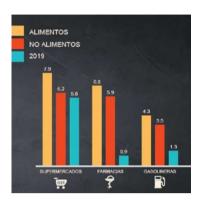

#### Food Industry Trend ("Tendencias")

It measures the sales behavior of a representative group of the industry. The data reflects month-to-month, year-to-year and YTD (Year to Date)