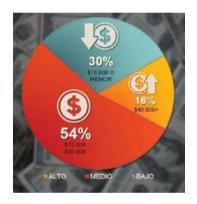

#### Food Industry Trend ("Tendencias")

It measures the sales behavior of a representative group of the industry. The data reflects month-to-month, year-to-year and YTD (Year to Date)